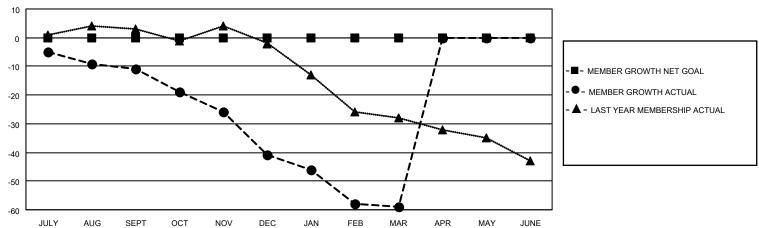

## Multiple District 28

Results as of: 3/31/2021

**LOCATION: UTAH** 

| Clubs         |               |             |               | Members               |                        |                         |                                                    |  |
|---------------|---------------|-------------|---------------|-----------------------|------------------------|-------------------------|----------------------------------------------------|--|
|               | RESULTS FOR   | R 2020-2021 |               | RESULTS FOR 2020-2021 |                        |                         |                                                    |  |
| QUARTER       | NEW CLUB GOAL | NEW CLUBS   | DROPPED CLUBS | QUARTER MEMI          | BER GROWTH NET<br>GOAL | MEMBER GROWTH<br>ACTUAL | DROPPED<br>MEMBERS ACTUAL<br>(including transfers) |  |
| JULY/AUG/SEPT | 0             | 0           | 0             | JULY/AUG/SEPT         | 0                      | 10                      | 20                                                 |  |
| OCT/NOV/DEC   | 0             | 0           | 0             | OCT/NOV/DEC           | 0                      | 1                       | 31                                                 |  |
| JAN/FEB/MAR   | 0             | 0           | 1             | JAN/FEB/MAR           | 0                      | 11                      | 27                                                 |  |
| APR/MAY/JUNE  | 0             | 0           | 0             | APR/MAY/JUNE          | 0                      | 0                       | 0                                                  |  |

## GOALS AND ACTUAL MEMBERS CUMULATIVE

| DROPPED CLUBS: 1           |    | 10 CLUBS OF 54 ADDED 1 OR MORE<br>NEW MEMBERS | GENDER DISTRIBUTION  MALE 697 (71.56%) |              |     |
|----------------------------|----|-----------------------------------------------|----------------------------------------|--------------|-----|
| DROPPED MEMBERS            |    |                                               | FEMALE                                 | 277 (28.44%) |     |
| DECEASED                   | 8  | CLICK HERE FOR CUMULATIVE                     | TOTAL FAMILY UNIT MEMBERS              |              | 264 |
| CLUB CANCELLED 13 OTHER 57 |    | MEMBERSHIP DATA                               | FAMILY MEMBERS PAYING HALF DUES        |              | 400 |
|                            |    |                                               |                                        |              | 133 |
| TOTAL                      | 78 |                                               | DOLO                                   |              |     |